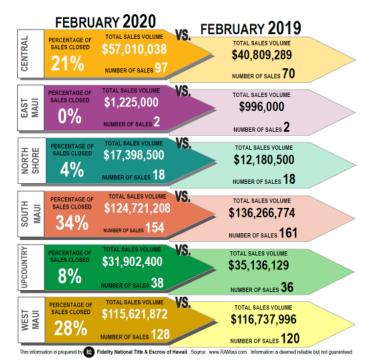

| FEBRUARY 2020 YID TOTAL DOLLAR VOLUME |               |              |                      |  |  |  |  |
|---------------------------------------|---------------|--------------|----------------------|--|--|--|--|
| DISTRICT                              | 2020          | 2019         | Percentage<br>Change |  |  |  |  |
| CENTRAL                               | \$45,545,088  | \$28,664,014 | 59%                  |  |  |  |  |
| SOUTH                                 | \$37,863,904  | \$30,040,050 | 26%                  |  |  |  |  |
| WEST                                  | \$36,688,219  | \$45,954,019 | -20%                 |  |  |  |  |
| UPCOUNTRY                             | \$27,795,550  | \$32,283,129 | -14%                 |  |  |  |  |
| NORTH SHORE                           | \$12,774,000  | \$9,320,125  | 37%                  |  |  |  |  |
| LANAI/MOLOKAI                         | \$3,216,000   | \$2,855,200  | 13%                  |  |  |  |  |
| EAST                                  | \$0           | \$0          | -                    |  |  |  |  |
| TOTAL                                 | \$118,337,673 | 120,452,523  | -2%                  |  |  |  |  |

## **FEBRUARY**

| CENTRAL                          |              |     |
|----------------------------------|--------------|-----|
| HOMES                            |              |     |
| Number of Sales                  | 66           | 50% |
| <b>Total Dollar Transactions</b> | \$45,545,088 | 59% |
| CONDO                            |              |     |
| Number of Sales                  | 28           | 17% |
| Total Dollar Transactions        | \$10,840,950 | -7% |
| LAND                             |              |     |
| Number of Sales                  | 3            | 50% |
| Total Dollar Transactions        | \$624.000    | 24% |

#### WEST MAUI HOMES Number of Sales 21 -5% **Total Dollar Transactions** \$36,688,219 -20% CONDO Number of Sales 102 9% **Total Dollar Transactions** \$76,238,653 16% LAND Number of Sales 25% 5

\$2,695,000

**Total Dollar Transactions** 

| SOUTH MAUI                | di s         |      |
|---------------------------|--------------|------|
| HOMES                     | 1            |      |
| Number of Sales           | 31           | 11%  |
| Total Dollar Transactions | \$37,863,904 | 26%  |
| CONDO                     |              |      |
| Number of Sales           | 122          | -3%  |
| Total Dollar Transactions | \$86,617,304 | -3%  |
| LAND                      |              |      |
| Number of Sales           | 1            | -86% |
| Total Dollar Transactions | \$240,000    | -99% |

#### **NORTH SHORE** Number of Sales 12 NA **Total Dollar Transactions** \$12,774,000 37% CONDO Number of Sales 0% 0 Total Dollar Transactions \$0 0% LAND Number of Sales 6 N **Total Dollar Transactions** \$4,624,500 62%

| UPCOUNTRY                        |              |      |
|----------------------------------|--------------|------|
| HOMES                            |              |      |
| Number of Sales                  | 31           | 3%   |
| Total Dollar Transactions        | \$27,795,550 | -14% |
| CONDO                            |              |      |
| Number of Sales                  | 1            | NA   |
| <b>Total Dollar Transactions</b> | \$600,000    | 0%   |
| LAND                             | -9 840)      |      |
| Number of Sales                  | 6            | NA   |
| Total Dollar Transactions        | \$3,506,850  | 23%  |