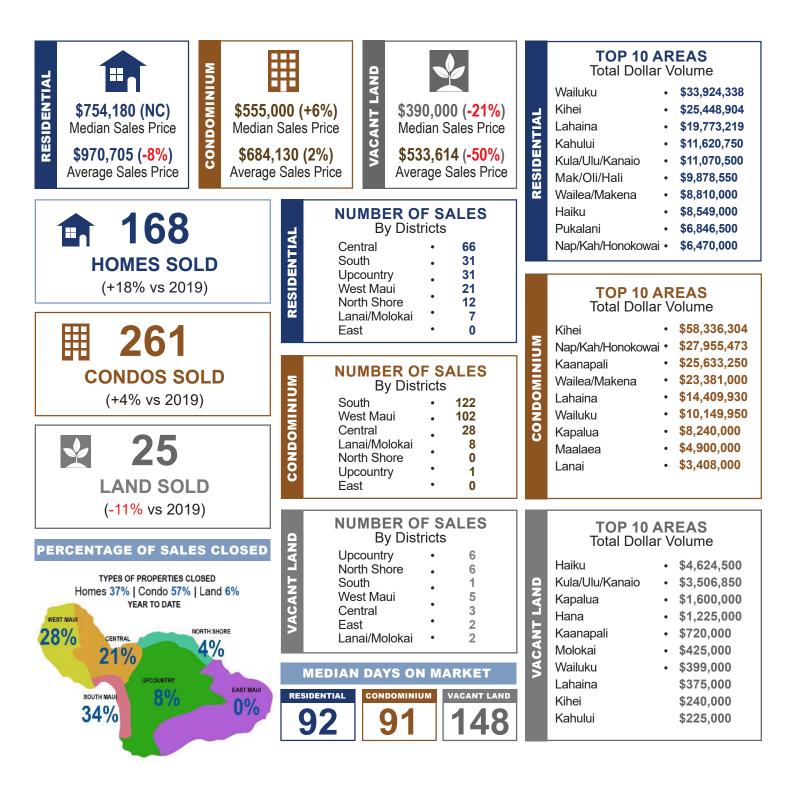

#### Fidelity National Title & ESCROW OF HAWAII

FNF'S Maui Statistical Report • Residential Year to Date Breakdown By Districts

| <b>RESIDENTIAL</b><br>YEAR-OVER-YEAR |      | <b>168</b><br><b>TOTAL NUE</b><br>2020<br><b>142</b><br><b>TOTAL NUE</b><br>2019 |         | 8%                                                                                                                                                                                                                                                                                                                                                                                                                                                                                                                                                                                                                                                                                                                                                                                                                                      | 2020<br>\$751,425 |         | <b>70TA</b> 2020<br><b>\$149</b> | <b>10%</b><br>\$149,116,537<br>TOTAL DOLLAR VOLUME |         |  |
|--------------------------------------|------|----------------------------------------------------------------------------------|---------|-----------------------------------------------------------------------------------------------------------------------------------------------------------------------------------------------------------------------------------------------------------------------------------------------------------------------------------------------------------------------------------------------------------------------------------------------------------------------------------------------------------------------------------------------------------------------------------------------------------------------------------------------------------------------------------------------------------------------------------------------------------------------------------------------------------------------------------------|-------------------|---------|----------------------------------|----------------------------------------------------|---------|--|
|                                      | N    | umber of S                                                                       | Sales   | Me                                                                                                                                                                                                                                                                                                                                                                                                                                                                                                                                                                                                                                                                                                                                                                                                                                      | edian Sales P     | rice    | Tot                              | al Dollar Volu                                     | ne      |  |
|                                      | 2020 | 2019                                                                             | %Change | 2020                                                                                                                                                                                                                                                                                                                                                                                                                                                                                                                                                                                                                                                                                                                                                                                                                                    | 2019              | %Change | 2020                             | 2019                                               | %Change |  |
| CENTRAL                              |      |                                                                                  |         |                                                                                                                                                                                                                                                                                                                                                                                                                                                                                                                                                                                                                                                                                                                                                                                                                                         |                   |         |                                  |                                                    |         |  |
| Kahakuloa                            | 0    | 0                                                                                |         |                                                                                                                                                                                                                                                                                                                                                                                                                                                                                                                                                                                                                                                                                                                                                                                                                                         |                   |         | 0                                | 0                                                  |         |  |
| Kahului                              | 18   | 18                                                                               | 0%      | \$630,000                                                                                                                                                                                                                                                                                                                                                                                                                                                                                                                                                                                                                                                                                                                                                                                                                               | \$640,000         | -2%     | 11,620,750                       | 11,730,000                                         | -1%     |  |
| Wailuku                              | 48   | 26                                                                               | 85%     | \$735,000                                                                                                                                                                                                                                                                                                                                                                                                                                                                                                                                                                                                                                                                                                                                                                                                                               | \$622,500         | 18%     | 33,924,338                       | 16,934,014                                         | 100%    |  |
| EAST                                 |      |                                                                                  |         |                                                                                                                                                                                                                                                                                                                                                                                                                                                                                                                                                                                                                                                                                                                                                                                                                                         |                   |         |                                  |                                                    |         |  |
| Hana                                 | 0    | 0                                                                                |         |                                                                                                                                                                                                                                                                                                                                                                                                                                                                                                                                                                                                                                                                                                                                                                                                                                         |                   |         | \$0                              | \$0                                                |         |  |
| Kaupo                                | 0    | 0                                                                                |         |                                                                                                                                                                                                                                                                                                                                                                                                                                                                                                                                                                                                                                                                                                                                                                                                                                         |                   |         | \$0                              | \$0                                                |         |  |
| Kipahulu                             | 0    | 0                                                                                |         |                                                                                                                                                                                                                                                                                                                                                                                                                                                                                                                                                                                                                                                                                                                                                                                                                                         |                   |         | \$0                              | \$0                                                |         |  |
| Nahiku                               | 0    | 0                                                                                |         |                                                                                                                                                                                                                                                                                                                                                                                                                                                                                                                                                                                                                                                                                                                                                                                                                                         |                   |         | \$0                              | \$0                                                |         |  |
| NORTH SHORE                          |      |                                                                                  |         |                                                                                                                                                                                                                                                                                                                                                                                                                                                                                                                                                                                                                                                                                                                                                                                                                                         |                   |         |                                  |                                                    |         |  |
| Haiku                                | 9    | 9                                                                                | 0%      | \$990,000                                                                                                                                                                                                                                                                                                                                                                                                                                                                                                                                                                                                                                                                                                                                                                                                                               | \$670,000         | 48%     | 8,549,000                        | 6,513,000                                          | 31%     |  |
| Sprecks/Paia/Kuau                    | 3    | 3                                                                                | 0%      | \$975.000                                                                                                                                                                                                                                                                                                                                                                                                                                                                                                                                                                                                                                                                                                                                                                                                                               | \$720,000         | 35%     | 4,225,000                        | 2,807,125                                          | 51%     |  |
| ·                                    |      | Ŭ                                                                                | 0,10    | <i><b>Q</b></i> <b>( ) ( ) ( ) ( ) ( ) ( ) ( ) ( ) ( ) ( ) ( ) ( ) ( ) ( ) ( ) ( ) ( ) ( ) ( ) ( ) ( ) ( ) ( ) ( ) ( ) ( ) ( ) ( ) ( ) ( ) ( ) ( ) ( ) ( ) ( ) ( ) ( ) ( ) ( ) ( ) ( ) ( ) ( ) ( ) ( ) ( ) ( ) ( ) ( ) ( ) ( ) ( ) ( ) ( ) ( ) ( ) ( ) ( ) ( ) ( ) ( ) ( ) ( ) ( ) ( ) ( ) ( ) ( ) ( ) ( ) ( ) ( ) ( ) ( ) ( ) ( ) ( ) ( ) ( ) ( ) ( ) ( ) ( ) ( ) ( ) ( ) ( ) ( ) ( ) ( ) ( ) ( ) ( ) ( ) ( ) ( ) ( ) ( ) ( ) ( ) ( ) ( ) ( ) ( ) ( ) ( ) ( ) ( ) ( ) ( ) ( ) ( ) ( ) ( ) ( ) ( ) ( ) ( ) ( ) ( ) ( ) ( ) ( ) () ( ) () () () () () () () () () () () () () () () () () () () () () () () () () () () () () () () () () () () () () () () () () () () () () () () () () () () () () () () () () () () () () () () () () () () () () () () () () () () () () () ()()()()()()()()()()()()()()()()()()()()()()()()()(</b> | ¢. 20,000         |         | .,0,000                          | 2,001,120                                          | 0170    |  |
| SOUTH                                | 0.4  | 00                                                                               | 00/     | <b>#</b> 700 500                                                                                                                                                                                                                                                                                                                                                                                                                                                                                                                                                                                                                                                                                                                                                                                                                        | <b>#055 000</b>   | 00/     | 05 440 004                       | 00.050.050                                         | 050/    |  |
| Kihei                                | 24   | 22                                                                               | 9%      | \$782,500                                                                                                                                                                                                                                                                                                                                                                                                                                                                                                                                                                                                                                                                                                                                                                                                                               | \$855,000         | -9%     | 25,448,904                       | 20,359,050                                         | 25%     |  |
| Maalaea                              | 0    | 0                                                                                |         |                                                                                                                                                                                                                                                                                                                                                                                                                                                                                                                                                                                                                                                                                                                                                                                                                                         |                   |         | 0                                | 0                                                  |         |  |
| Maui Meadows                         | 3    | 2                                                                                | 50%     | \$1,230,000                                                                                                                                                                                                                                                                                                                                                                                                                                                                                                                                                                                                                                                                                                                                                                                                                             | \$1,275,000       | -4%     | 3,605,000                        | 2,550,000                                          | 41%     |  |
| Wailea/Makena                        | 4    | 4                                                                                | 0%      | \$2,140,000                                                                                                                                                                                                                                                                                                                                                                                                                                                                                                                                                                                                                                                                                                                                                                                                                             | \$1,800,000       | 19%     | 8,810,000                        | 7,131,000                                          | 24%     |  |
| UPCOUNTRY                            |      |                                                                                  |         |                                                                                                                                                                                                                                                                                                                                                                                                                                                                                                                                                                                                                                                                                                                                                                                                                                         |                   |         |                                  |                                                    |         |  |
| Kula/Ulupalakua/Kanaio               | 11   | 10                                                                               | 10%     | \$950,000                                                                                                                                                                                                                                                                                                                                                                                                                                                                                                                                                                                                                                                                                                                                                                                                                               | \$1,222,500       | -22%    | 11,070,500                       | 11,455,000                                         | -3%     |  |
| Makawao/Olinda/Haliimaile            | 10   | 13                                                                               | -23%    | \$826,250                                                                                                                                                                                                                                                                                                                                                                                                                                                                                                                                                                                                                                                                                                                                                                                                                               | \$735,000         | 12%     | 9,878,550                        | 14,748,129                                         | -33%    |  |
| Pukalani                             | 10   | 7                                                                                | 43%     | \$694,500                                                                                                                                                                                                                                                                                                                                                                                                                                                                                                                                                                                                                                                                                                                                                                                                                               | \$782,000         | -11%    | 6,846,500                        | 6,080,000                                          | 13%     |  |
| WEST                                 |      |                                                                                  |         |                                                                                                                                                                                                                                                                                                                                                                                                                                                                                                                                                                                                                                                                                                                                                                                                                                         |                   |         |                                  |                                                    |         |  |
| Kaanapali                            | 3    | 6                                                                                | -50%    | \$2,100,000                                                                                                                                                                                                                                                                                                                                                                                                                                                                                                                                                                                                                                                                                                                                                                                                                             | \$1,717,000       | 22%     | 5,975,000                        | 11,382,000                                         | -48%    |  |
| Kapalua                              | 2    | 3                                                                                | -33%    | \$2,235,000                                                                                                                                                                                                                                                                                                                                                                                                                                                                                                                                                                                                                                                                                                                                                                                                                             | \$2,600,000       | -14%    | 4,470,000                        | 6,939,020                                          | -36%    |  |
| Lahaina                              | 10   | 11                                                                               | -9%     | \$1,025,000                                                                                                                                                                                                                                                                                                                                                                                                                                                                                                                                                                                                                                                                                                                                                                                                                             | \$753,000         | 36%     | 19,773,219                       | 17,782,999                                         | 11%     |  |
| Napili/Kahana/Honokowai              | 6    | 2                                                                                | 200%    | \$900,000                                                                                                                                                                                                                                                                                                                                                                                                                                                                                                                                                                                                                                                                                                                                                                                                                               | \$4,925,000       | -82%    | 6,470,000                        | 9,850,000                                          | -34%    |  |
| Olowalu                              | 0    | 0                                                                                |         |                                                                                                                                                                                                                                                                                                                                                                                                                                                                                                                                                                                                                                                                                                                                                                                                                                         |                   |         | 0                                | 0                                                  |         |  |
| LANAI - MOLOKAI                      |      |                                                                                  |         |                                                                                                                                                                                                                                                                                                                                                                                                                                                                                                                                                                                                                                                                                                                                                                                                                                         |                   |         |                                  |                                                    |         |  |
| Lanai                                | 4    | 0                                                                                |         | \$453,500                                                                                                                                                                                                                                                                                                                                                                                                                                                                                                                                                                                                                                                                                                                                                                                                                               |                   |         | 1,776,000                        | 0                                                  |         |  |
| Molokai                              | 3    | 6                                                                                | -50%    | \$475,000                                                                                                                                                                                                                                                                                                                                                                                                                                                                                                                                                                                                                                                                                                                                                                                                                               | \$499,850         | -5%     | 1,440,000                        | 2,855,200                                          | -50%    |  |
|                                      |      |                                                                                  |         |                                                                                                                                                                                                                                                                                                                                                                                                                                                                                                                                                                                                                                                                                                                                                                                                                                         |                   |         |                                  |                                                    |         |  |
| MAUI SUMMARY                         | 168  | 142                                                                              | 18%     | \$754,180                                                                                                                                                                                                                                                                                                                                                                                                                                                                                                                                                                                                                                                                                                                                                                                                                               | \$751,425         | 0%      | \$163,882,761                    | \$149,116,537                                      | 10%     |  |

| FEBRUARY 2020 YTD NUMBER OF SALES |      |      |                      |  |  |  |  |
|-----------------------------------|------|------|----------------------|--|--|--|--|
| DISTRICT                          | 2020 | 2019 | Percentage<br>Change |  |  |  |  |
| CENTRAL                           | 66   | 44   | 50%                  |  |  |  |  |
| SOUTH                             | 31   | 28   | 11%                  |  |  |  |  |
| UPCOUNTRY                         | 31   | 30   | 3%                   |  |  |  |  |
| WEST                              | 21   | 22   | -5%                  |  |  |  |  |
| NORTH SHORE                       | 12   | 12   | 0%                   |  |  |  |  |
| LANAI/MOLOKAI                     | 7    | 6    | 17%                  |  |  |  |  |
| EAST                              | 0    | 0    | -                    |  |  |  |  |
| TOTAL                             | 168  | 142  | 18%                  |  |  |  |  |

#### Fidelity National Title & ESCROW OF HAWAII

FNF'S Maui Statistical Report • Condominium Year to Date Breakdown By Districts

|                              |                |          | 12     | 2020                           | IUMBER OF            | SALES                  | <b>\$555,00</b><br>MEDIAN \$<br>2020           | SALES P |                | %      | <b>TOTA</b><br>2020 | -                                   | ле<br>9⁄0   |
|------------------------------|----------------|----------|--------|--------------------------------|----------------------|------------------------|------------------------------------------------|---------|----------------|--------|---------------------|-------------------------------------|-------------|
|                              | YEAR-OVER-YEAR |          | T      | 2 <b>51</b><br>10TAL N<br>2019 | IUMBER OF            | SALES                  | <b>\$525,902</b><br>MEDIAN SALES PRICE<br>2019 |         |                |        |                     | 3, <b>081,076</b><br>L DOLLAR VOLUN | ΛE          |
|                              |                |          | Nun    | nber o                         | f Sales              | Ме                     | dian Sal                                       | es Pri  | се             |        | Tot                 | al Dollar Volu                      | me          |
|                              |                | 202      | 20     | 2019                           | %Change              | 2020                   | 2019                                           | 9       | 6Change        | 2      | 020                 | 2019                                | %Change     |
| CENTRAL                      |                |          |        |                                |                      |                        |                                                |         |                |        |                     |                                     |             |
| Kahului                      |                | 5        |        | 1                              | 400%                 | \$145,000              | \$322,00                                       |         | -55%           |        | 1,000               | 322,000                             | 115%        |
| Wailuku                      |                | 23       | 3      | 23                             | 0%                   | \$380,000              | \$534,15                                       | 50      | -29%           | 10,1   | 49,950              | 11,318,275                          | -10%        |
| EAST                         |                |          |        |                                |                      |                        |                                                |         |                |        |                     |                                     |             |
| Hana                         |                | 0        |        | 0                              |                      |                        |                                                |         |                |        | \$0                 | \$0                                 |             |
|                              |                |          |        |                                |                      |                        |                                                |         |                |        |                     |                                     |             |
| NORTH SHORE                  |                |          |        |                                |                      |                        |                                                |         |                |        |                     |                                     |             |
| Haiku                        |                | 0        |        | 0                              |                      |                        |                                                |         |                |        | \$0                 | \$0                                 |             |
| Sprecks/Paia/Ku              | au             | 0        |        | 0                              |                      |                        |                                                |         |                |        | \$0                 | \$0                                 |             |
|                              |                |          |        |                                |                      |                        |                                                |         |                |        |                     |                                     |             |
| SOUTH                        |                |          |        |                                |                      |                        |                                                |         |                |        |                     |                                     |             |
| Kihei                        |                | 89       |        | 95                             | -6%                  | \$540,000              | \$490,00                                       |         | 10%            |        | 36,304              | 51,893,124                          | 12%         |
| Maalaea                      |                | 13       |        | 7                              | 86%                  | \$330,000              | \$460,00                                       |         | -28%           |        | 00,000              | 3,547,500                           | 38%         |
| Wailea/Makena                |                | 20       | )      | 24                             | -17%                 | \$1,017,500            | \$1,297,0                                      | 50      | -22%           | 23,3   | 81,000              | 34,249,600                          | -32%        |
| UPCOUNTRY                    |                |          |        |                                |                      |                        |                                                |         |                |        |                     |                                     |             |
| Pukalani                     |                | 1        |        | 0                              |                      | \$600.000              |                                                |         |                | 60     | 0,000               | 0                                   |             |
| Pukalani                     |                | I        |        | 0                              |                      | \$600,000              |                                                |         |                | 00     | 0,000               | 0                                   |             |
| WEOT                         |                |          |        |                                |                      |                        |                                                |         |                |        |                     |                                     |             |
| WEST                         |                | 00       | 、      | 04                             | 0.49/                | ¢040.500               | ¢774.00                                        | 20      | 50/            | 05.0   | 00.050              | 04 400 500                          | 040/        |
| Kaanapali                    |                | 26       |        | 21                             | 24%                  | \$812,500              | \$774,00                                       |         | 5%             |        | 33,250              | 21,192,500                          | 21%         |
| Kapalua                      |                | 5        |        | 10                             | -50%                 | \$1,200,000            | \$975,00                                       |         | 23%            |        | 40,000              | 15,059,500                          | <b>-45%</b> |
| Lahaina<br>Napili/Kahana/Hon | okowai         | 24<br>47 |        | 24<br>39                       | 0%<br>21%            | \$585,000<br>\$530,000 | \$429,52<br>\$450,00                           |         | 36%<br>18%     | ,      | 09,930<br>55,473    | 10,410,930<br>18,956,047            | 38%<br>48%  |
| Napili/Rallalla/101          | UKUWAI         | 47       |        | 39                             | 2170                 | \$550,000              | φ <del>4</del> 30,00                           | 0       | 10 /0          | 27,8   | 55,475              | 18,950,047                          | 40 /0       |
| LANAI - MOLOP                | (AI            |          |        |                                |                      |                        |                                                |         |                |        |                     |                                     |             |
| Lanai                        |                | 3        |        | 0                              |                      | \$850,000              |                                                |         |                | 3,4    | 000,80              | 0                                   |             |
| Molokai                      |                | 5        |        | 7                              | -29%                 | \$163,000              | \$150,00                                       | 00      | 9%             |        | 3,000               | 1,131,600                           | -25%        |
|                              |                |          |        |                                |                      |                        |                                                |         |                |        |                     |                                     |             |
| MAUI SUMN                    | IARY           | 26       | 1      | 251                            | 4%                   | \$555,000              | \$525,9                                        | 02      | 6%             | \$178, | 557,907             | \$168,081,076                       | 6%          |
| FEBRUARY                     | 2020 YT        | D TOTA   |        | LAR V                          | DLUME                | FEBRUARY 2             | 020 YTD N                                      | IUMBEI  | R OF S/        |        |                     | ealtors Association of Maui – w     |             |
| DISTRICT                     | 202            | 20       | 201    | 19                             | Percentage<br>Change | DISTRICT               | 2020                                           | 2019    | Percer<br>Char | ntage  | www.]               | <b>FidelityMa</b>                   | ui.con      |
| SOUTH                        | \$86,61        | 7,304    | 89,690 | ),224                          | -3%                  | SOUTH                  | 122                                            | 126     | -3%            | -      |                     |                                     |             |
| WEST                         | \$76,23        | 8,653    | 65,618 |                                | 16%                  | WEST                   | 102                                            | 94      | 9%             | 6      |                     |                                     |             |
| CENTRAL                      | \$10,84        |          | 11,640 |                                | <b>-7%</b>           | CENTRAL                | 28                                             | 24      | 179            |        |                     |                                     |             |
| LANAI/MOLOKAI<br>NORTH SHORE | \$4,261<br>\$0 |          | 1,131, |                                | 277%                 | LANAI/MOLOKA           | I 8<br>0                                       | 7       | 149            | /0     |                     |                                     |             |
| UPCOUNTRY                    | \$600,         |          | 0      |                                | -                    | UPCOUNTRY              | 1                                              | 0       | -              |        |                     |                                     |             |
| EAST                         | \$0            | )        | 0      |                                | -                    | EAST                   | 0                                              | 0       | -              |        |                     |                                     |             |

#### Fidelity National Title & ESCROW OF HAWAII

FNF'S Maui Statistical Report • Vacant Land Year to Date Breakdown By Districts

| VACAN<br>YEAR-OVE        |                  |                | 2020<br><b>28</b>         | NUMBER OF            | SALES M<br>SALES M     | 5390,000<br>MEDIAN SA<br>2020<br>5492,438<br>MEDIAN SA<br>2019 | ALES PR | 21              | %<br>%<br>\$20<br>\$20<br>\$20<br>\$20<br>\$20<br>\$20<br>\$20<br>\$20<br>\$20<br>\$20 | 13,340,350<br>DTAL DOLLAR VOLUM<br>220<br>-5<br>29,210,875<br>DTAL DOLLAR VOLUM<br>219 | 4%            |
|--------------------------|------------------|----------------|---------------------------|----------------------|------------------------|----------------------------------------------------------------|---------|-----------------|----------------------------------------------------------------------------------------|----------------------------------------------------------------------------------------|---------------|
|                          |                  |                | Number                    | of Sales             | Med                    | lian Sale                                                      | s Pric  | е               |                                                                                        | Total Dollar Volu                                                                      | ıme           |
|                          |                  | 2020           |                           |                      | 2020                   | 2019                                                           | %(      | Change          | 2020                                                                                   | 2019                                                                                   | %Change       |
| CENTRAL                  |                  |                |                           |                      |                        |                                                                |         |                 |                                                                                        |                                                                                        |               |
| Kahakuloa                |                  | 0              | (                         | )                    |                        |                                                                |         |                 | \$0                                                                                    | \$0                                                                                    |               |
| Kahului                  |                  | 1              | (                         | )                    | \$225,000              |                                                                |         |                 | \$225,000                                                                              | \$0                                                                                    |               |
| Wailuku                  |                  | 2              | 2                         | 2 0%                 | \$199,500              | \$252,500                                                      | ) -     | 21%             | \$399,000                                                                              | \$505,000                                                                              | <b>-21%</b>   |
| EAST                     |                  |                |                           |                      |                        |                                                                |         |                 |                                                                                        |                                                                                        |               |
| Hana                     |                  | 2              |                           | 2 0%                 | \$612,500              | \$483,000                                                      | ) 2     | 27%             | \$1,225,000                                                                            | \$966,000                                                                              | 27%           |
| Kaupo                    |                  | 0              |                           | )                    |                        |                                                                |         |                 | \$0                                                                                    | \$0                                                                                    |               |
| Kipahulu                 |                  | 0              | (                         | )                    |                        |                                                                |         |                 | \$0                                                                                    | \$0                                                                                    |               |
| Nahiku                   |                  | 0              | (                         | )                    |                        |                                                                |         |                 | \$0                                                                                    | \$0                                                                                    |               |
| NORTH SHORE              |                  |                |                           |                      |                        |                                                                |         |                 |                                                                                        |                                                                                        |               |
| Haiku                    |                  | 6              | 6                         | 6 0%                 | \$543,750              | \$487,563                                                      | ۲ ۲     | 2%              | \$4,624,500                                                                            | \$2,860,375                                                                            | 62%           |
| Sprecks/Paia/Kua         | <b>a</b> u       | 0              |                           | )                    |                        | φ+07,000<br>                                                   | , I     |                 | \$0<br>\$0                                                                             | \$0                                                                                    |               |
| •                        | 44               | Ű              |                           | 5                    |                        |                                                                |         |                 | ψŪ                                                                                     | ψŪ                                                                                     |               |
| SOUTH                    |                  |                |                           |                      |                        |                                                                |         |                 |                                                                                        |                                                                                        |               |
| Kihei                    |                  | 1              | :                         | 3 <b>-67%</b>        | \$240,000              | \$475,000                                                      |         | 50%             | \$240,000                                                                              | \$1,883,000                                                                            | -87%          |
| Maui Meadows             |                  | 0              |                           | 1 -100%              |                        | \$316,000                                                      |         |                 | \$0                                                                                    | \$316,000                                                                              | -100%         |
| Wailea/Makena            |                  | 0              | :                         | 3 <b>-100%</b>       |                        | \$737,500                                                      | )       |                 | \$0                                                                                    | \$14,337,500                                                                           | -100%         |
| UPCOUNTRY                |                  |                |                           |                      |                        |                                                                |         |                 |                                                                                        |                                                                                        |               |
| Kula/Ulupalakua/         | Kanaio           | 6              | ę                         | 5 20%                | \$529,000              | \$490,000                                                      | ) (     | 8%              | \$3,506,850                                                                            | \$2,453,000                                                                            | 43%           |
| Makawao/Olinda/Ha        | aliimaile        | 0              |                           | 1 -100%              |                        | \$400,000                                                      | )       |                 | \$0                                                                                    | \$400,000                                                                              | -100%         |
| Pukalani                 |                  | 0              | (                         | )                    |                        |                                                                |         |                 | \$0                                                                                    | \$0                                                                                    |               |
| WEST                     |                  |                |                           |                      |                        |                                                                |         |                 |                                                                                        |                                                                                        |               |
| Honokohau                |                  | 0              | (                         | )                    |                        |                                                                |         |                 | \$0                                                                                    | \$0                                                                                    |               |
| Kaanapali                |                  | 2              |                           | 2 0%                 | \$360,000              | \$757,500                                                      |         | 53%             | \$720,000                                                                              | \$1,515,000                                                                            | -53%          |
| Kapalua                  |                  | 2              |                           | )                    | \$300,000              | φ757,500<br>                                                   | J -     |                 | \$1,600,000                                                                            |                                                                                        | -55 %         |
| Lahaina                  |                  | 1              |                           | 2 -50%               | \$375,000              | \$1,825,00                                                     | 10 -1   | <br>B0%         | \$375,000                                                                              | \$3,650,000                                                                            | -90%          |
| Napili/Kahana/Hond       | kowai            | 0              |                           | )                    |                        | ψ1,020,00                                                      | ,0 -    |                 | \$0<br>\$0                                                                             | \$0                                                                                    | -3070         |
| Olowalu                  | nona             | 0              |                           | )                    |                        |                                                                |         |                 | \$0                                                                                    | \$0                                                                                    |               |
|                          | A.I.             | Ű              |                           | 5                    |                        |                                                                |         |                 | ψū                                                                                     | ψŪ                                                                                     |               |
| LANAI - MOLOK            | AI               | 0              |                           |                      |                        |                                                                |         |                 | ¢0                                                                                     | ¢0                                                                                     |               |
| Lanai<br>Molokai         |                  | 0              |                           | )<br>1 100%          | <br>\$212,500          | \$325,000                                                      |         | <br>35%         | \$0<br>\$425,000                                                                       | \$0<br>\$325,000                                                                       | 31%           |
|                          |                  |                |                           |                      |                        |                                                                |         |                 |                                                                                        |                                                                                        |               |
| MAUI SUMM                | ARY              | 25             | 2                         | 8 -11%               | \$390,000              | \$492,43                                                       | 8 -2    | 21%             | \$13,340,3                                                                             |                                                                                        | -54%          |
| FEBRUARY 2               | 2020 YT          | <b>D ΤΟΤΑΙ</b> | DOLLAR                    | VOLUME               | FEBRUARY 2             | 020 YTD N                                                      | UMBER   | OF SA           | LES s                                                                                  | ource: Realtors Association of Maui –                                                  | www.RAMaui.co |
| DISTRICT                 | 202              | 20             | 2019                      | Percentage<br>Change | DISTRICT               | 2020                                                           | 2019    | Percent<br>Chan |                                                                                        | w.FidelityMa                                                                           | ui.con        |
| NORTH SHORE              | \$4,624          | ,500           | \$2,860,375               | 62%                  | UPCOUNTRY              | 6                                                              | 6       | 0%              | 5-                                                                                     | •/                                                                                     |               |
| UPCOUNTRY                | \$3,506          |                | \$2,853,000               | 23%                  | NORTH SHORE            | 6                                                              | 6       | 0%              |                                                                                        |                                                                                        |               |
| WEST                     | \$2,695          |                | \$5,165,000               | -48%                 | WEST                   | 5                                                              | 4       | 25%             |                                                                                        |                                                                                        |               |
| EAST                     | \$1,225          |                | \$966,000                 | 27%                  | CENTRAL                | 3                                                              | 2       | 50%             |                                                                                        |                                                                                        |               |
| CENTRAL<br>LANAI/MOLOKAI | \$624,           |                | \$505,000                 | 24%<br>31%           | EAST                   | 2                                                              | 2       | 0%              |                                                                                        |                                                                                        |               |
| SOUTH                    | \$425,<br>\$240, |                | \$325,000<br>\$16,536,500 | -99%                 | LANAI/MOLOKAI<br>SOUTH | 2                                                              | 1<br>7  | 1009<br>-86%    |                                                                                        |                                                                                        |               |
| TOTAL                    | \$13,34          |                | \$29,210,875              | -54%                 | TOTAL                  | 25                                                             | 28      | -11%            |                                                                                        |                                                                                        |               |