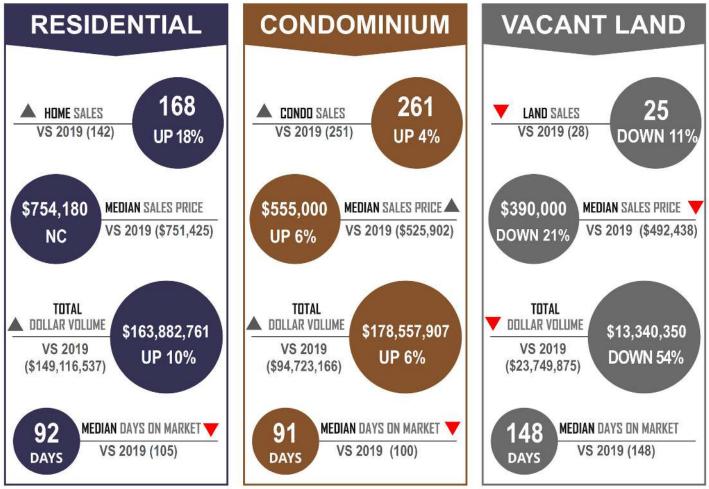

#### Fidelity National Title & ESCROW OF HAWAII

FNF'S Maui Statistical Report • Residential Year to Date Breakdown By Districts

| <b>RESIDENTIAL</b><br>YEAR-OVER-YEAR |      | <b>168</b><br><b>TOTAL NUE</b><br>2020<br><b>142</b><br><b>TOTAL NUE</b><br>2019 |         | 8%                                                                                                                                                                                                                                                                                                                                                                                                                                                                                                                                                                                                                                                                                                                                                                                                                                      | 2020<br>\$751,425 |         | <b>70TA</b> 2020<br><b>\$149</b> | <b>10%</b><br>\$149,116,537<br>TOTAL DOLLAR VOLUME |         |  |
|--------------------------------------|------|----------------------------------------------------------------------------------|---------|-----------------------------------------------------------------------------------------------------------------------------------------------------------------------------------------------------------------------------------------------------------------------------------------------------------------------------------------------------------------------------------------------------------------------------------------------------------------------------------------------------------------------------------------------------------------------------------------------------------------------------------------------------------------------------------------------------------------------------------------------------------------------------------------------------------------------------------------|-------------------|---------|----------------------------------|----------------------------------------------------|---------|--|
|                                      | N    | umber of S                                                                       | Sales   | Me                                                                                                                                                                                                                                                                                                                                                                                                                                                                                                                                                                                                                                                                                                                                                                                                                                      | edian Sales P     | rice    | Tot                              | al Dollar Volu                                     | ne      |  |
|                                      | 2020 | 2019                                                                             | %Change | 2020                                                                                                                                                                                                                                                                                                                                                                                                                                                                                                                                                                                                                                                                                                                                                                                                                                    | 2019              | %Change | 2020                             | 2019                                               | %Change |  |
| CENTRAL                              |      |                                                                                  |         |                                                                                                                                                                                                                                                                                                                                                                                                                                                                                                                                                                                                                                                                                                                                                                                                                                         |                   |         |                                  |                                                    |         |  |
| Kahakuloa                            | 0    | 0                                                                                |         |                                                                                                                                                                                                                                                                                                                                                                                                                                                                                                                                                                                                                                                                                                                                                                                                                                         |                   |         | 0                                | 0                                                  |         |  |
| Kahului                              | 18   | 18                                                                               | 0%      | \$630,000                                                                                                                                                                                                                                                                                                                                                                                                                                                                                                                                                                                                                                                                                                                                                                                                                               | \$640,000         | -2%     | 11,620,750                       | 11,730,000                                         | -1%     |  |
| Wailuku                              | 48   | 26                                                                               | 85%     | \$735,000                                                                                                                                                                                                                                                                                                                                                                                                                                                                                                                                                                                                                                                                                                                                                                                                                               | \$622,500         | 18%     | 33,924,338                       | 16,934,014                                         | 100%    |  |
| EAST                                 |      |                                                                                  |         |                                                                                                                                                                                                                                                                                                                                                                                                                                                                                                                                                                                                                                                                                                                                                                                                                                         |                   |         |                                  |                                                    |         |  |
| Hana                                 | 0    | 0                                                                                |         |                                                                                                                                                                                                                                                                                                                                                                                                                                                                                                                                                                                                                                                                                                                                                                                                                                         |                   |         | \$0                              | \$0                                                |         |  |
| Kaupo                                | 0    | 0                                                                                |         |                                                                                                                                                                                                                                                                                                                                                                                                                                                                                                                                                                                                                                                                                                                                                                                                                                         |                   |         | \$0                              | \$0                                                |         |  |
| Kipahulu                             | 0    | 0                                                                                |         |                                                                                                                                                                                                                                                                                                                                                                                                                                                                                                                                                                                                                                                                                                                                                                                                                                         |                   |         | \$0                              | \$0                                                |         |  |
| Nahiku                               | 0    | 0                                                                                |         |                                                                                                                                                                                                                                                                                                                                                                                                                                                                                                                                                                                                                                                                                                                                                                                                                                         |                   |         | \$0                              | \$0                                                |         |  |
| NORTH SHORE                          |      |                                                                                  |         |                                                                                                                                                                                                                                                                                                                                                                                                                                                                                                                                                                                                                                                                                                                                                                                                                                         |                   |         |                                  |                                                    |         |  |
| Haiku                                | 9    | 9                                                                                | 0%      | \$990,000                                                                                                                                                                                                                                                                                                                                                                                                                                                                                                                                                                                                                                                                                                                                                                                                                               | \$670,000         | 48%     | 8,549,000                        | 6,513,000                                          | 31%     |  |
| Sprecks/Paia/Kuau                    | 3    | 3                                                                                | 0%      | \$975.000                                                                                                                                                                                                                                                                                                                                                                                                                                                                                                                                                                                                                                                                                                                                                                                                                               | \$720,000         | 35%     | 4,225,000                        | 2,807,125                                          | 51%     |  |
| ·                                    |      | Ŭ                                                                                | 0,10    | <i><b>Q</b></i> <b>( ) ( ) ( ) ( ) ( ) ( ) ( ) ( ) ( ) ( ) ( ) ( ) ( ) ( ) ( ) ( ) ( ) ( ) ( ) ( ) ( ) ( ) ( ) ( ) ( ) ( ) ( ) ( ) ( ) ( ) ( ) ( ) ( ) ( ) ( ) ( ) ( ) ( ) ( ) ( ) ( ) ( ) ( ) ( ) ( ) ( ) ( ) ( ) ( ) ( ) ( ) ( ) ( ) ( ) ( ) ( ) ( ) ( ) ( ) ( ) ( ) ( ) ( ) ( ) ( ) ( ) ( ) ( ) ( ) ( ) ( ) ( ) ( ) ( ) ( ) ( ) ( ) ( ) ( ) ( ) ( ) ( ) ( ) ( ) ( ) ( ) ( ) ( ) ( ) ( ) ( ) ( ) ( ) ( ) ( ) ( ) ( ) ( ) ( ) ( ) ( ) ( ) ( ) ( ) ( ) ( ) ( ) ( ) ( ) ( ) ( ) ( ) ( ) ( ) ( ) ( ) ( ) ( ) ( ) ( ) ( ) ( ) ( ) () ( ) () () () () () () () () () () () () () () () () () () () () () () () () () () () () () () () () () () () () () () () () () () () () () () () () () () () () () () () () () () () () () () () () () () () () () () () () () () () () () () ()()()()()()()()()()()()()()()()()()()()()()()()()(</b> | ¢. 20,000         |         | .,0,000                          | 2,001,120                                          | 0170    |  |
| SOUTH                                | 0.4  | 00                                                                               | 00/     | <b>#</b> 700 500                                                                                                                                                                                                                                                                                                                                                                                                                                                                                                                                                                                                                                                                                                                                                                                                                        | <b>#055 000</b>   | 00/     | 05 440 004                       | 00.050.050                                         | 050/    |  |
| Kihei                                | 24   | 22                                                                               | 9%      | \$782,500                                                                                                                                                                                                                                                                                                                                                                                                                                                                                                                                                                                                                                                                                                                                                                                                                               | \$855,000         | -9%     | 25,448,904                       | 20,359,050                                         | 25%     |  |
| Maalaea                              | 0    | 0                                                                                |         |                                                                                                                                                                                                                                                                                                                                                                                                                                                                                                                                                                                                                                                                                                                                                                                                                                         |                   |         | 0                                | 0                                                  |         |  |
| Maui Meadows                         | 3    | 2                                                                                | 50%     | \$1,230,000                                                                                                                                                                                                                                                                                                                                                                                                                                                                                                                                                                                                                                                                                                                                                                                                                             | \$1,275,000       | -4%     | 3,605,000                        | 2,550,000                                          | 41%     |  |
| Wailea/Makena                        | 4    | 4                                                                                | 0%      | \$2,140,000                                                                                                                                                                                                                                                                                                                                                                                                                                                                                                                                                                                                                                                                                                                                                                                                                             | \$1,800,000       | 19%     | 8,810,000                        | 7,131,000                                          | 24%     |  |
| UPCOUNTRY                            |      |                                                                                  |         |                                                                                                                                                                                                                                                                                                                                                                                                                                                                                                                                                                                                                                                                                                                                                                                                                                         |                   |         |                                  |                                                    |         |  |
| Kula/Ulupalakua/Kanaio               | 11   | 10                                                                               | 10%     | \$950,000                                                                                                                                                                                                                                                                                                                                                                                                                                                                                                                                                                                                                                                                                                                                                                                                                               | \$1,222,500       | -22%    | 11,070,500                       | 11,455,000                                         | -3%     |  |
| Makawao/Olinda/Haliimaile            | 10   | 13                                                                               | -23%    | \$826,250                                                                                                                                                                                                                                                                                                                                                                                                                                                                                                                                                                                                                                                                                                                                                                                                                               | \$735,000         | 12%     | 9,878,550                        | 14,748,129                                         | -33%    |  |
| Pukalani                             | 10   | 7                                                                                | 43%     | \$694,500                                                                                                                                                                                                                                                                                                                                                                                                                                                                                                                                                                                                                                                                                                                                                                                                                               | \$782,000         | -11%    | 6,846,500                        | 6,080,000                                          | 13%     |  |
| WEST                                 |      |                                                                                  |         |                                                                                                                                                                                                                                                                                                                                                                                                                                                                                                                                                                                                                                                                                                                                                                                                                                         |                   |         |                                  |                                                    |         |  |
| Kaanapali                            | 3    | 6                                                                                | -50%    | \$2,100,000                                                                                                                                                                                                                                                                                                                                                                                                                                                                                                                                                                                                                                                                                                                                                                                                                             | \$1,717,000       | 22%     | 5,975,000                        | 11,382,000                                         | -48%    |  |
| Kapalua                              | 2    | 3                                                                                | -33%    | \$2,235,000                                                                                                                                                                                                                                                                                                                                                                                                                                                                                                                                                                                                                                                                                                                                                                                                                             | \$2,600,000       | -14%    | 4,470,000                        | 6,939,020                                          | -36%    |  |
| Lahaina                              | 10   | 11                                                                               | -9%     | \$1,025,000                                                                                                                                                                                                                                                                                                                                                                                                                                                                                                                                                                                                                                                                                                                                                                                                                             | \$753,000         | 36%     | 19,773,219                       | 17,782,999                                         | 11%     |  |
| Napili/Kahana/Honokowai              | 6    | 2                                                                                | 200%    | \$900,000                                                                                                                                                                                                                                                                                                                                                                                                                                                                                                                                                                                                                                                                                                                                                                                                                               | \$4,925,000       | -82%    | 6,470,000                        | 9,850,000                                          | -34%    |  |
| Olowalu                              | 0    | 0                                                                                |         |                                                                                                                                                                                                                                                                                                                                                                                                                                                                                                                                                                                                                                                                                                                                                                                                                                         |                   |         | 0                                | 0                                                  |         |  |
| LANAI - MOLOKAI                      |      |                                                                                  |         |                                                                                                                                                                                                                                                                                                                                                                                                                                                                                                                                                                                                                                                                                                                                                                                                                                         |                   |         |                                  |                                                    |         |  |
| Lanai                                | 4    | 0                                                                                |         | \$453,500                                                                                                                                                                                                                                                                                                                                                                                                                                                                                                                                                                                                                                                                                                                                                                                                                               |                   |         | 1,776,000                        | 0                                                  |         |  |
| Molokai                              | 3    | 6                                                                                | -50%    | \$475,000                                                                                                                                                                                                                                                                                                                                                                                                                                                                                                                                                                                                                                                                                                                                                                                                                               | \$499,850         | -5%     | 1,440,000                        | 2,855,200                                          | -50%    |  |
|                                      |      |                                                                                  |         |                                                                                                                                                                                                                                                                                                                                                                                                                                                                                                                                                                                                                                                                                                                                                                                                                                         |                   |         |                                  |                                                    |         |  |
| MAUI SUMMARY                         | 168  | 142                                                                              | 18%     | \$754,180                                                                                                                                                                                                                                                                                                                                                                                                                                                                                                                                                                                                                                                                                                                                                                                                                               | \$751,425         | 0%      | \$163,882,761                    | \$149,116,537                                      | 10%     |  |

## February 2020 YTD vs February 2019 YTD

TOTAL

\$178,557,907

168,081,076

6%

TOTAL

261

251

#### Fidelity National Title & ESCROW OF HAWAII

FNF'S Maui Statistical Report • Condominium Year to Date Breakdown By Districts

|                              |                |          | 12     | 2020                           | IUMBER OF            | SALES                  | <b>\$555,00</b><br>MEDIAN \$<br>2020           | SALES P |                | %      | <b>TOTA</b><br>2020 | -                                   | ле<br>9⁄0   |
|------------------------------|----------------|----------|--------|--------------------------------|----------------------|------------------------|------------------------------------------------|---------|----------------|--------|---------------------|-------------------------------------|-------------|
|                              | YEAR-OVER-YEAR |          | T      | 2 <b>51</b><br>10TAL N<br>2019 | IUMBER OF            | SALES                  | <b>\$525,902</b><br>MEDIAN SALES PRICE<br>2019 |         |                |        |                     | 3, <b>081,076</b><br>L DOLLAR VOLUN | ΛE          |
|                              |                |          | Nun    | nber o                         | f Sales              | Ме                     | dian Sal                                       | es Pri  | се             |        | Tot                 | al Dollar Volu                      | me          |
|                              |                | 202      | 20     | 2019                           | %Change              | 2020                   | 2019                                           | 9       | 6Change        | 2      | 020                 | 2019                                | %Change     |
| CENTRAL                      |                |          |        |                                |                      |                        |                                                |         |                |        |                     |                                     |             |
| Kahului                      |                | 5        |        | 1                              | 400%                 | \$145,000              | \$322,00                                       |         | -55%           |        | 1,000               | 322,000                             | 115%        |
| Wailuku                      |                | 23       | 3      | 23                             | 0%                   | \$380,000              | \$534,15                                       | 50      | -29%           | 10,1   | 49,950              | 11,318,275                          | -10%        |
| EAST                         |                |          |        |                                |                      |                        |                                                |         |                |        |                     |                                     |             |
| Hana                         |                | 0        |        | 0                              |                      |                        |                                                |         |                |        | \$0                 | \$0                                 |             |
|                              |                |          |        |                                |                      |                        |                                                |         |                |        |                     |                                     |             |
| NORTH SHORE                  |                |          |        |                                |                      |                        |                                                |         |                |        |                     |                                     |             |
| Haiku                        |                | 0        |        | 0                              |                      |                        |                                                |         |                |        | \$0                 | \$0                                 |             |
| Sprecks/Paia/Ku              | au             | 0        |        | 0                              |                      |                        |                                                |         |                |        | \$0                 | \$0                                 |             |
|                              |                |          |        |                                |                      |                        |                                                |         |                |        |                     |                                     |             |
| SOUTH                        |                |          |        |                                |                      |                        |                                                |         |                |        |                     |                                     |             |
| Kihei                        |                | 89       |        | 95                             | -6%                  | \$540,000              | \$490,00                                       |         | 10%            |        | 36,304              | 51,893,124                          | 12%         |
| Maalaea                      |                | 13       |        | 7                              | 86%                  | \$330,000              | \$460,00                                       |         | -28%           |        | 00,000              | 3,547,500                           | 38%         |
| Wailea/Makena                |                | 20       | )      | 24                             | -17%                 | \$1,017,500            | \$1,297,0                                      | 50      | -22%           | 23,3   | 81,000              | 34,249,600                          | -32%        |
| UPCOUNTRY                    |                |          |        |                                |                      |                        |                                                |         |                |        |                     |                                     |             |
| Pukalani                     |                | 1        |        | 0                              |                      | \$600.000              |                                                |         |                | 60     | 0,000               | 0                                   |             |
| Pukalani                     |                | I        |        | 0                              |                      | \$600,000              |                                                |         |                | 00     | 0,000               | 0                                   |             |
| WEOT                         |                |          |        |                                |                      |                        |                                                |         |                |        |                     |                                     |             |
| WEST                         |                | 00       | 、      | 04                             | 0.49/                | ¢040.500               | ¢774.00                                        | 20      | 50/            | 05.0   | 00.050              | 04 400 500                          | 040/        |
| Kaanapali                    |                | 26       |        | 21                             | 24%                  | \$812,500              | \$774,00                                       |         | 5%             |        | 33,250              | 21,192,500                          | 21%         |
| Kapalua                      |                | 5        |        | 10                             | -50%                 | \$1,200,000            | \$975,00                                       |         | 23%            |        | 40,000              | 15,059,500                          | <b>-45%</b> |
| Lahaina<br>Napili/Kahana/Hon | okowai         | 24<br>47 |        | 24<br>39                       | 0%<br>21%            | \$585,000<br>\$530,000 | \$429,52<br>\$450,00                           |         | 36%<br>18%     | ,      | 09,930<br>55,473    | 10,410,930<br>18,956,047            | 38%<br>48%  |
| Napili/Rallalla/101          | UKUWAI         | 47       |        | 39                             | 2170                 | \$550,000              | φ <del>4</del> 30,00                           | 0       | 10 /0          | 27,8   | 55,475              | 18,950,047                          | 40 /0       |
| LANAI - MOLOP                | (AI            |          |        |                                |                      |                        |                                                |         |                |        |                     |                                     |             |
| Lanai                        |                | 3        |        | 0                              |                      | \$850,000              |                                                |         |                | 3,4    | 000,80              | 0                                   |             |
| Molokai                      |                | 5        |        | 7                              | -29%                 | \$163,000              | \$150,00                                       | 00      | 9%             |        | 3,000               | 1,131,600                           | -25%        |
|                              |                |          |        |                                |                      |                        |                                                |         |                |        |                     |                                     |             |
| MAUI SUMN                    | IARY           | 26       | 1      | 251                            | 4%                   | \$555,000              | \$525,9                                        | 02      | 6%             | \$178, | 557,907             | \$168,081,076                       | 6%          |
| FEBRUARY                     | 2020 YT        | D TOTA   |        | LAR V                          | DLUME                | FEBRUARY 2             | 020 YTD N                                      | IUMBEI  | R OF S/        |        |                     | ealtors Association of Maui – w     |             |
| DISTRICT                     | 202            | 20       | 201    | 19                             | Percentage<br>Change | DISTRICT               | 2020                                           | 2019    | Percer<br>Char | ntage  | www.]               | <b>FidelityMa</b>                   | ui.con      |
| SOUTH                        | \$86,61        | 7,304    | 89,690 | ),224                          | -3%                  | SOUTH                  | 122                                            | 126     | -3%            | -      |                     |                                     |             |
| WEST                         | \$76,23        | 8,653    | 65,618 |                                | 16%                  | WEST                   | 102                                            | 94      | 9%             | 6      |                     |                                     |             |
| CENTRAL                      | \$10,84        |          | 11,640 |                                | <b>-7%</b>           | CENTRAL                | 28                                             | 24      | 179            |        |                     |                                     |             |
| LANAI/MOLOKAI<br>NORTH SHORE | \$4,261<br>\$0 |          | 1,131, |                                | 277%                 | LANAI/MOLOKA           | I 8<br>0                                       | 7       | 149            | /0     |                     |                                     |             |
| UPCOUNTRY                    | \$600,         |          | 0      |                                | -                    | UPCOUNTRY              | 1                                              | 0       | -              |        |                     |                                     |             |
| EAST                         | \$0            | )        | 0      |                                | -                    | EAST                   | 0                                              | 0       | -              |        |                     |                                     |             |

#### Fidelity National Title & ESCROW OF HAWAII

FNF'S Maui Statistical Report • Vacant Land Year to Date Breakdown By Districts

| VACAN<br>YEAR-OVE        |                  |                | 2020<br><b>28</b>         | NUMBER OF            | SALES M<br>SALES M     | 5390,000<br>MEDIAN SA<br>2020<br>5492,438<br>MEDIAN SA<br>2019 | ALES PR | 21              | %<br>%<br>\$20<br>\$20<br>\$20<br>\$20<br>\$20<br>\$20<br>\$20<br>\$20<br>\$20<br>\$20 | 13,340,350<br>DTAL DOLLAR VOLUM<br>220<br>-5<br>29,210,875<br>DTAL DOLLAR VOLUM<br>219 | 4%            |
|--------------------------|------------------|----------------|---------------------------|----------------------|------------------------|----------------------------------------------------------------|---------|-----------------|----------------------------------------------------------------------------------------|----------------------------------------------------------------------------------------|---------------|
|                          |                  |                | Number                    | of Sales             | Med                    | lian Sale                                                      | s Pric  | е               |                                                                                        | Total Dollar Volu                                                                      | ıme           |
|                          |                  | 2020           |                           |                      | 2020                   | 2019                                                           | %(      | Change          | 2020                                                                                   | 2019                                                                                   | %Change       |
| CENTRAL                  |                  |                |                           |                      |                        |                                                                |         |                 |                                                                                        |                                                                                        |               |
| Kahakuloa                |                  | 0              | (                         | )                    |                        |                                                                |         |                 | \$0                                                                                    | \$0                                                                                    |               |
| Kahului                  |                  | 1              | (                         | )                    | \$225,000              |                                                                |         |                 | \$225,000                                                                              | \$0                                                                                    |               |
| Wailuku                  |                  | 2              | 2                         | 2 0%                 | \$199,500              | \$252,500                                                      | ) -     | 21%             | \$399,000                                                                              | \$505,000                                                                              | <b>-21%</b>   |
| EAST                     |                  |                |                           |                      |                        |                                                                |         |                 |                                                                                        |                                                                                        |               |
| Hana                     |                  | 2              |                           | 2 0%                 | \$612,500              | \$483,000                                                      | ) 2     | 27%             | \$1,225,000                                                                            | \$966,000                                                                              | 27%           |
| Kaupo                    |                  | 0              |                           | )                    |                        |                                                                |         |                 | \$0                                                                                    | \$0                                                                                    |               |
| Kipahulu                 |                  | 0              | (                         | )                    |                        |                                                                |         |                 | \$0                                                                                    | \$0                                                                                    |               |
| Nahiku                   |                  | 0              | (                         | )                    |                        |                                                                |         |                 | \$0                                                                                    | \$0                                                                                    |               |
| NORTH SHORE              |                  |                |                           |                      |                        |                                                                |         |                 |                                                                                        |                                                                                        |               |
| Haiku                    |                  | 6              | 6                         | 6 0%                 | \$543,750              | \$487,563                                                      | ۲ ۲     | 2%              | \$4,624,500                                                                            | \$2,860,375                                                                            | 62%           |
| Sprecks/Paia/Kua         | <b>a</b> u       | 0              |                           | )                    |                        | φ+07,000<br>                                                   | , I     |                 | \$0<br>\$0                                                                             | \$0                                                                                    |               |
| •                        | 44               | Ű              |                           | 5                    |                        |                                                                |         |                 | ψŪ                                                                                     | ψŪ                                                                                     |               |
| SOUTH                    |                  |                |                           |                      |                        |                                                                |         |                 |                                                                                        |                                                                                        |               |
| Kihei                    |                  | 1              | :                         | 3 <b>-67%</b>        | \$240,000              | \$475,000                                                      |         | 50%             | \$240,000                                                                              | \$1,883,000                                                                            | -87%          |
| Maui Meadows             |                  | 0              |                           | 1 -100%              |                        | \$316,000                                                      |         |                 | \$0                                                                                    | \$316,000                                                                              | -100%         |
| Wailea/Makena            |                  | 0              | :                         | 3 <b>-100%</b>       |                        | \$737,500                                                      | )       |                 | \$0                                                                                    | \$14,337,500                                                                           | -100%         |
| UPCOUNTRY                |                  |                |                           |                      |                        |                                                                |         |                 |                                                                                        |                                                                                        |               |
| Kula/Ulupalakua/         | Kanaio           | 6              | ę                         | 5 20%                | \$529,000              | \$490,000                                                      | ) (     | 8%              | \$3,506,850                                                                            | \$2,453,000                                                                            | 43%           |
| Makawao/Olinda/Ha        | aliimaile        | 0              |                           | 1 -100%              |                        | \$400,000                                                      | )       |                 | \$0                                                                                    | \$400,000                                                                              | -100%         |
| Pukalani                 |                  | 0              | (                         | )                    |                        |                                                                |         |                 | \$0                                                                                    | \$0                                                                                    |               |
| WEST                     |                  |                |                           |                      |                        |                                                                |         |                 |                                                                                        |                                                                                        |               |
| Honokohau                |                  | 0              | (                         | )                    |                        |                                                                |         |                 | \$0                                                                                    | \$0                                                                                    |               |
| Kaanapali                |                  | 2              |                           | 2 0%                 | \$360,000              | \$757,500                                                      |         | 53%             | \$720,000                                                                              | \$1,515,000                                                                            | -53%          |
| Kapalua                  |                  | 2              |                           | )                    | \$300,000              | φ757,500<br>                                                   | J -     |                 | \$1,600,000                                                                            |                                                                                        | -55 %         |
| Lahaina                  |                  | 1              |                           | 2 -50%               | \$375,000              | \$1,825,00                                                     | 10 -1   | <br>B0%         | \$375,000                                                                              | \$3,650,000                                                                            | -90%          |
| Napili/Kahana/Hond       | kowai            | 0              |                           | )                    |                        | ψ1,020,00                                                      | ,0 -    |                 | \$0<br>\$0                                                                             | \$0                                                                                    | -3070         |
| Olowalu                  | nona             | 0              |                           | )                    |                        |                                                                |         |                 | \$0                                                                                    | \$0                                                                                    |               |
|                          | A.I.             | Ű              |                           | 5                    |                        |                                                                |         |                 | ψū                                                                                     | ψŪ                                                                                     |               |
| LANAI - MOLOK            | AI               | 0              |                           |                      |                        |                                                                |         |                 | ¢0                                                                                     | ¢0                                                                                     |               |
| Lanai<br>Molokai         |                  | 0              |                           | )<br>1 100%          | <br>\$212,500          | \$325,000                                                      |         | <br>35%         | \$0<br>\$425,000                                                                       | \$0<br>\$325,000                                                                       | 31%           |
|                          |                  |                |                           |                      |                        |                                                                |         |                 |                                                                                        |                                                                                        |               |
| MAUI SUMM                | ARY              | 25             | 2                         | 8 -11%               | \$390,000              | \$492,43                                                       | 8 -2    | 21%             | \$13,340,3                                                                             |                                                                                        | -54%          |
| FEBRUARY 2               | 2020 YT          | <b>D ΤΟΤΑΙ</b> | DOLLAR                    | VOLUME               | FEBRUARY 2             | 020 YTD N                                                      | UMBER   | OF SA           | LES s                                                                                  | ource: Realtors Association of Maui –                                                  | www.RAMaui.co |
| DISTRICT                 | 202              | 20             | 2019                      | Percentage<br>Change | DISTRICT               | 2020                                                           | 2019    | Percent<br>Chan |                                                                                        | w.FidelityMa                                                                           | ui.con        |
| NORTH SHORE              | \$4,624          | ,500           | \$2,860,375               | 62%                  | UPCOUNTRY              | 6                                                              | 6       | 0%              | 5-                                                                                     | •/                                                                                     |               |
| UPCOUNTRY                | \$3,506          |                | \$2,853,000               | 23%                  | NORTH SHORE            | 6                                                              | 6       | 0%              |                                                                                        |                                                                                        |               |
| WEST                     | \$2,695          |                | \$5,165,000               | -48%                 | WEST                   | 5                                                              | 4       | 25%             |                                                                                        |                                                                                        |               |
| EAST                     | \$1,225          |                | \$966,000                 | 27%                  | CENTRAL                | 3                                                              | 2       | 50%             |                                                                                        |                                                                                        |               |
| CENTRAL<br>LANAI/MOLOKAI | \$624,           |                | \$505,000                 | 24%<br>31%           | EAST                   | 2                                                              | 2       | 0%              |                                                                                        |                                                                                        |               |
| SOUTH                    | \$425,<br>\$240, |                | \$325,000<br>\$16,536,500 | -99%                 | LANAI/MOLOKAI<br>SOUTH | 2                                                              | 1<br>7  | 1009<br>-86%    |                                                                                        |                                                                                        |               |
| TOTAL                    | \$13,34          |                | \$29,210,875              | -54%                 | TOTAL                  | 25                                                             | 28      | -11%            |                                                                                        |                                                                                        |               |